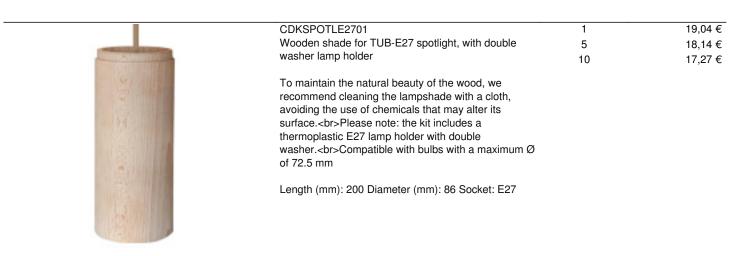

Catalogue METALLIC ACCESORIES

Line Frames and Lampshades

FAmily Wood Lampshades

Subfamily Wood Lampshades

| Picture | Article                                                                                                                                                                                                                   | Description               | Lot | Price/Unit |
|---------|---------------------------------------------------------------------------------------------------------------------------------------------------------------------------------------------------------------------------|---------------------------|-----|------------|
|         | CDKPAL02                                                                                                                                                                                                                  |                           | 1   | 26,07 €    |
|         | Cone-shaped wooden screen. Finish: Neutral                                                                                                                                                                                |                           | 5   | 24,83 €    |
|         | To maintain the natural beauty of the wood, we recommend wiping the shade with a cloth.<br>thermoplastic rings are included in the package<br>br>Hole opening: 45 mm<br>wood  Length (mm): 143 High (mm): 151 Socket: E27 |                           |     | 23,64 €    |
|         | Lengui (mm). 143 F                                                                                                                                                                                                        | ign (mm). 151 Socket. E27 |     |            |