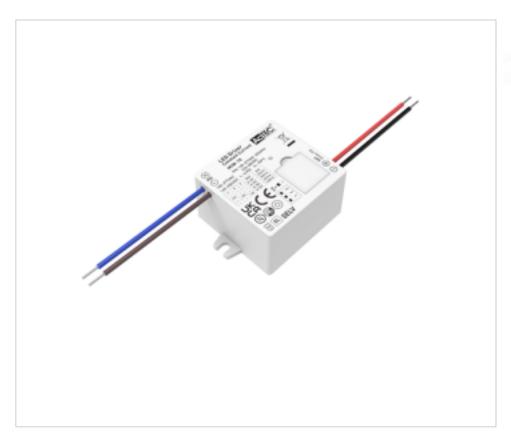

### **DESCRIPTION**

Led power supply to incorporate with multi constant current output configurable with Dip-switch from 250mA (8-40Vdc) to 500mA (8-20Vdc). Wiring with 18cm cable in primary and secondary. Protection against open circuit, short circuit, over load and over temperature. Automatic reset in case of failure.

#### **OTHER FEATURES**

Length (mm): 54 Width (mm): 40

High (mm): 24 Colour: White

Voltage In (Vac): 100~277 Intensidad Out (A): 0.25~0.5

Frecuency (Hz): 50~60 Power (W): 10

Power factor: 0.90

**DOCUMENTS** 