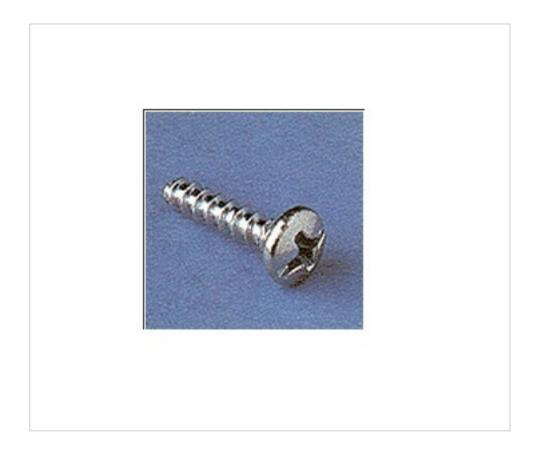

# 005350/12916 metal screw

March 04th, 2025, 06:24

## 005350/12916 metal screw

#### **TECHNICAL SPECIFICATIONS**

Weight: 1 Grams Packging: Bag 1000 Units

**NOTES** 

Screw diameter 5.6 mm, 2.9 mm thread, 16 mm length

**OTHER FEATURES** 

Length (mm): 16 Diameter (mm): 5,6