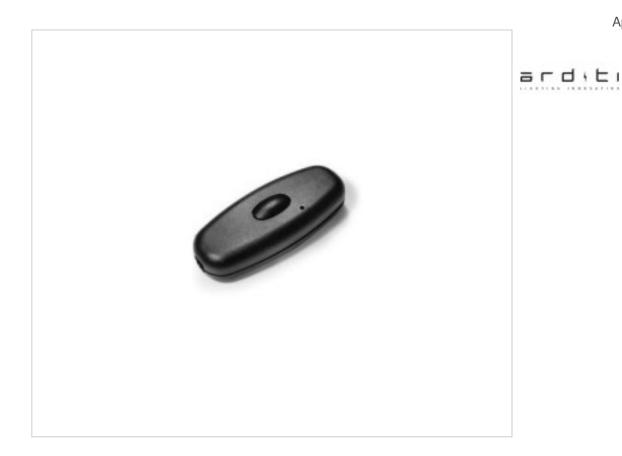

# 1002 black electric push button

April 04th, 2025, 22:54

### 1002 black electric push button

#### **NOTES**

Unipolar open hand push button to control led feeders (PUSH) Short press for ON / OFF and long press for regulation. For 2x0.75mm2 bipolar flat or round hose cables. with screws

### **OTHER FEATURES**

Length (mm): 70 Width (mm): 28,8

High (mm): 18,1 Colour: Black

Voltage In (Vac): 250 Intensidad In (A): 2

Connection: Screw