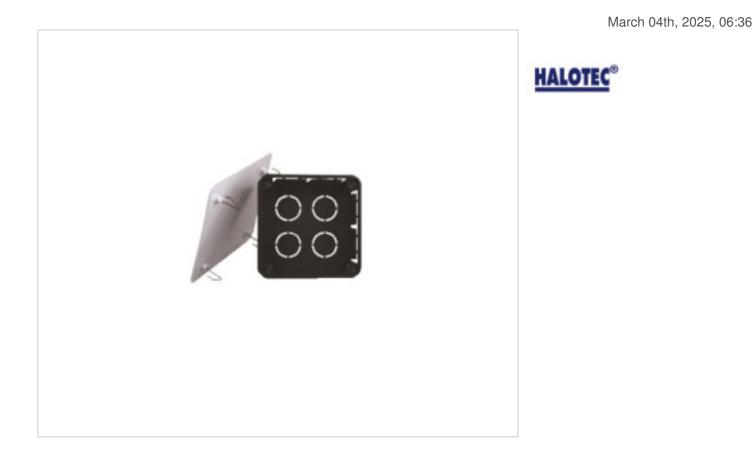

# 100x100x50mm junction box Cover with metal claws

#### DESCRIPTION

Junction box cover for replacement.

### SK08931

100x100x50mm junction box Cover with metal claws

## **OTHER FEATURES**

Length (mm): 100 High (mm): 50 Width (mm): 100