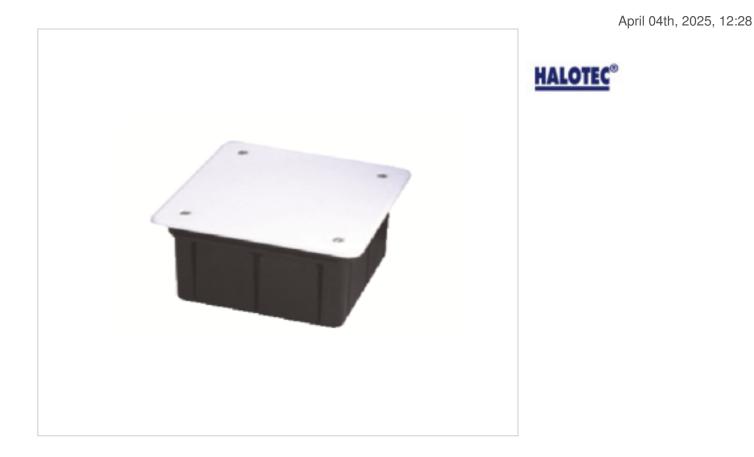

# 100x100x50mm junction box cover with screws

### DESCRIPTION

Junction box cover for replacement.

## SK08917

100x100x50mm junction box cover with screws

## **OTHER FEATURES**

Length (mm): 100 High (mm): 50 Width (mm): 100