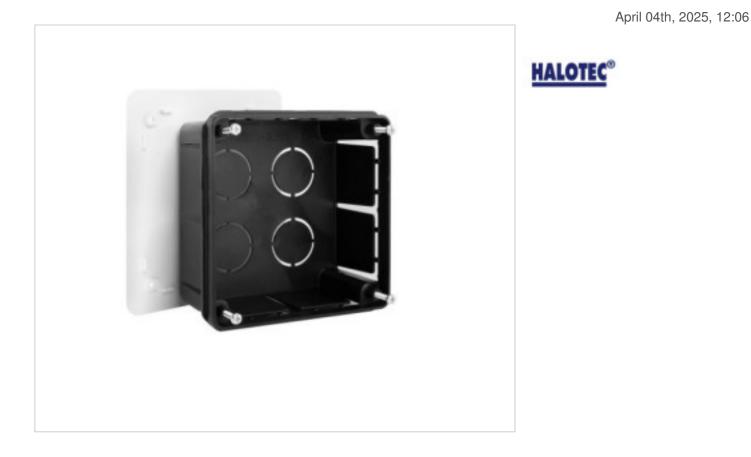

## SK08901

## 100x100x50mm junction box with screws

## DESCRIPTION

Made of thermoplastic material free of halogens. To embed in non-combustible walls, ceilings or floors