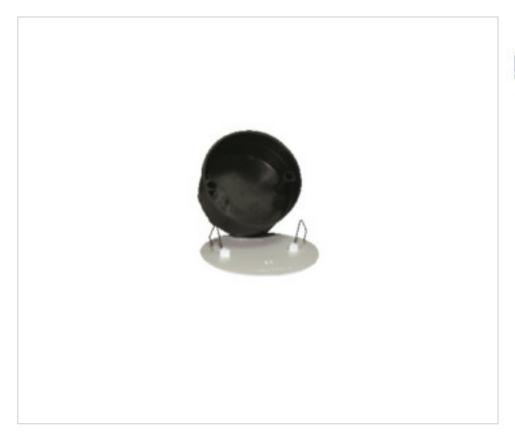

# 100x50mm round junction box Cover with metal claws

April 04th, 2025, 14:18

## **DESCRIPTION**

Junction box cover for replacement.

### SK08930

100x50mm round junction box Cover with metal claws

### **NOTES**

SK08914 box cover for replacement. On request

### **OTHER FEATURES**

High (mm): 50 Diameter (mm): 100