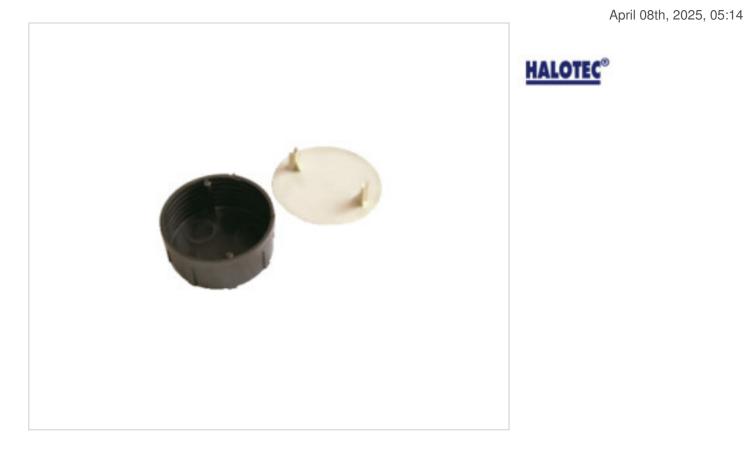

## 100x50mm round junction box with plastic claws

### DESCRIPTION

Made of thermoplastic material free of halogens. To embed in non-combustible walls, ceilings or floors

### SK08910

100x50mm round junction box with plastic claws