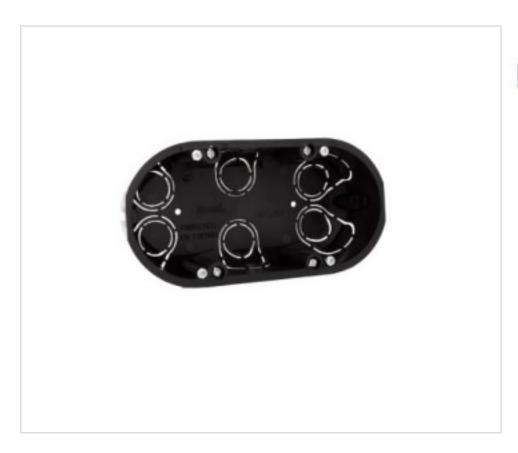

# SK08934

# 139x68x45mm mechanism housing with metal claws for hollow partitions

April 05th, 2025, 07:34

## SK08934

139x68x45mm mechanism housing with metal claws for hollow partitions