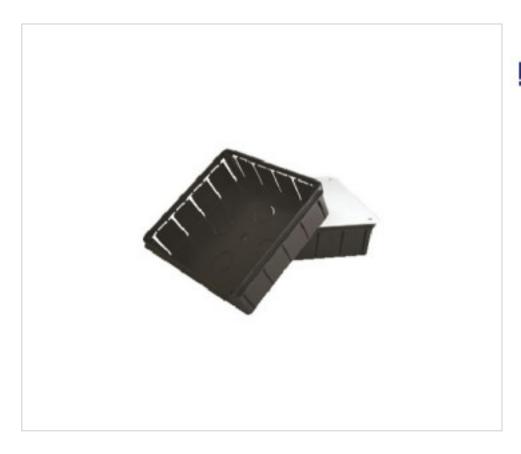

# 150x150x65mm junction box cover with screws

February 22nd, 2025, 09:24

## **DESCRIPTION**

Junction box cover for replacement.

### SK08920

150x150x65mm junction box cover with screws