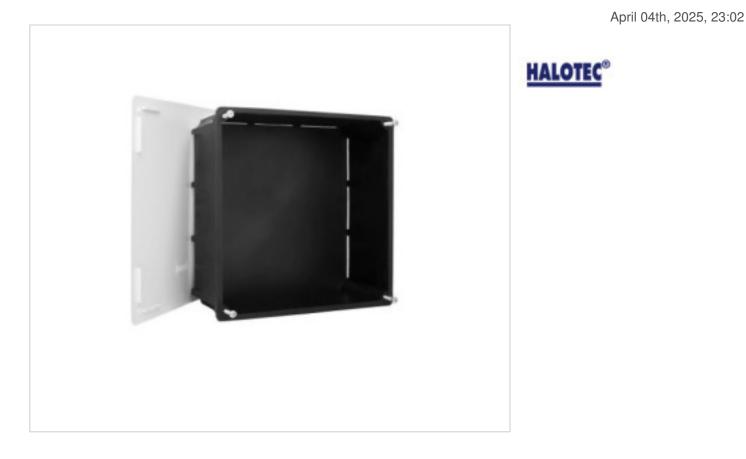

HALOTEC HARDWARE > Halotec Installation Material > Recessed conduit boxes JUNCTION BOX WITH SCREWS

# SK08904

# 150x150x65mm junction box with screws

### DESCRIPTION

Made of thermoplastic material free of halogens. To embed in non-combustible walls, ceilings or floors