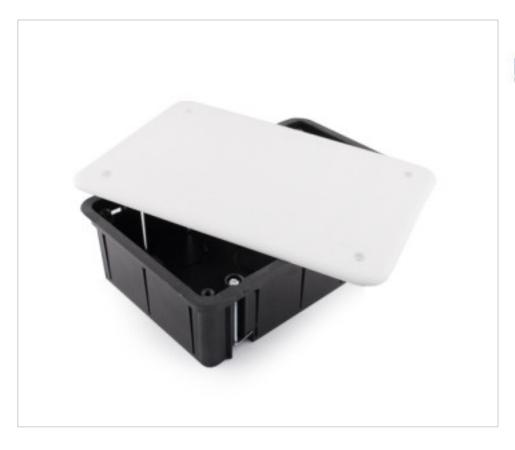

HALOTEC HARDWARE > Halotec Installation Material > Recessed conduit boxes JUNCTION BOX WITH METAL CLAWS

# 160x100x50mm junction box Cover with metal claws

April 04th, 2025, 05:12

### **DESCRIPTION**

Junction box cover for replacement.

## 160x100x50mm junction box Cover with metal claws

#### **NOTES**

SK08914 box cover for replacement. On request