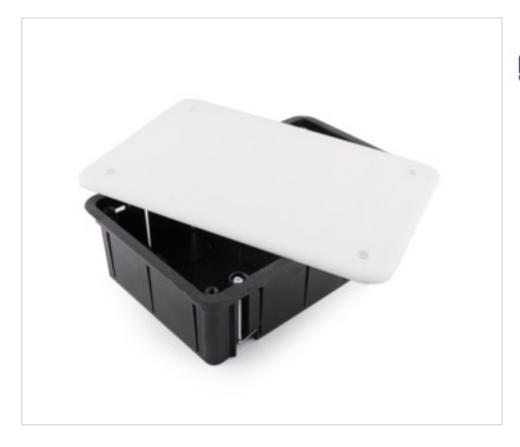

# 160x100x50mm junction box cover with screws

April 05th, 2025, 05:49

### **DESCRIPTION**

Junction box cover for replacement.

### **NOTES**

SK08902 box cover for replacement. On request