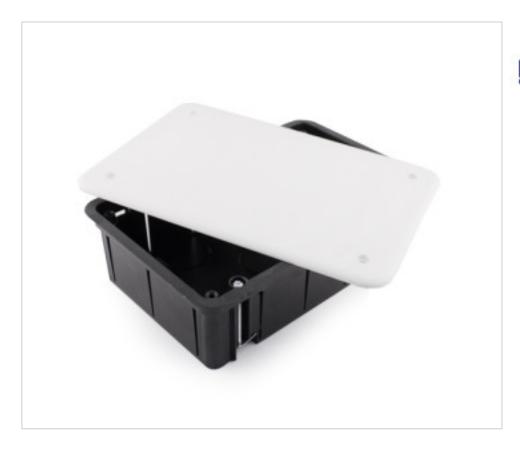

# 160x100x50mm junction box with screws

April 05th, 2025, 05:05

## **DESCRIPTION**

Made of thermoplastic material free of halogens. To embed in non-combustible walls, ceilings or floors

## 160x100x50mm junction box with screws

### **OTHER FEATURES**

Length (mm): 160 Width (mm): 100

High (mm): 50