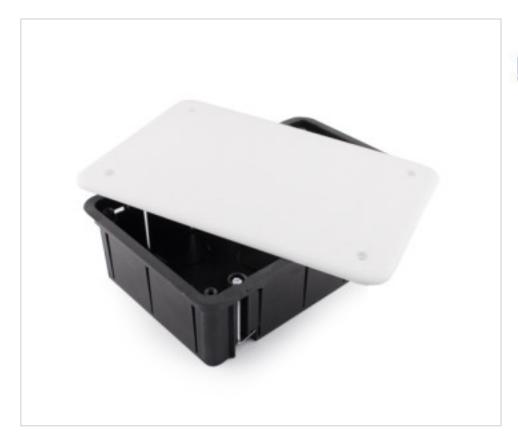

# 175x114x50mm junction box with metal claws

April 04th, 2025, 05:00

### **DESCRIPTION**

Made of thermoplastic material free of halogens. To embed in non-combustible walls, ceilings or floors

# 175x114x50mm junction box with metal claws

### **OTHER FEATURES**

Length (mm): 175 Width (mm): 114

High (mm): 50 Colour: Black