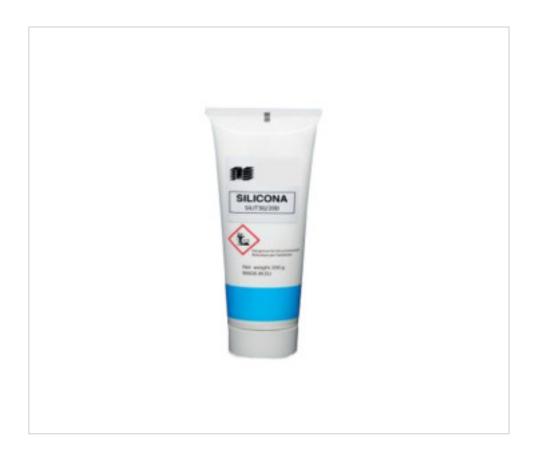

## 200 gram conductive silicone tube

April 05th, 2025, 09:18

### DESCRIPTION

t comes in 200 g tubes. Its main application is to improve the contact between component and heatsink, helping the thermal transfer between both. It is only suitable for industrial applications and uses. It is recommended to apply on clean surfaces

and dry (degrease if necessary). It can be applied with a brush, spatula or directly from the tube / container.

## G500001

200 gram conductive silicone tube

## **TECHNICAL SPECIFICATIONS**

Weight: 215 Grams

#### NOTES

To improve contact and heat transfer between moodulo and heatsink. Thermal conduction 0.45W / mK