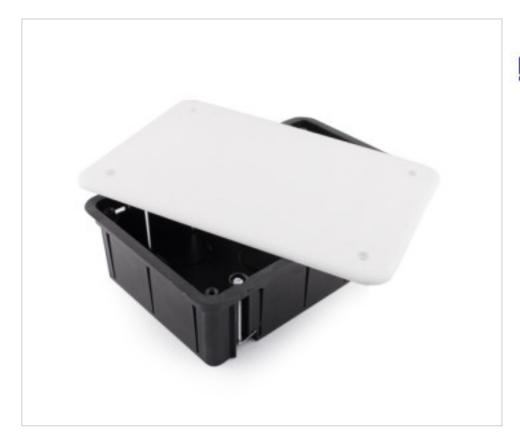

# 200x130x60mm junction box cover with screws

January 21st, 2025, 15:07

### **DESCRIPTION**

Junction box cover for replacement.

## 200x130x60mm junction box cover with screws

### **NOTES**

SK08903 box cover for replacement. On request