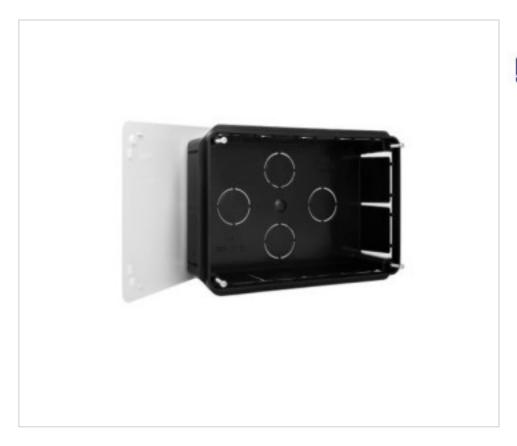

# 200x130x60mm junction box with screws

April 05th, 2025, 10:00

## **DESCRIPTION**

Made of thermoplastic material free of halogens. To embed in non-combustible walls, ceilings or floors

### **OTHER FEATURES**

Length (mm): 200 Width (mm): 130

High (mm): 60 Room Temperature (°C): -5~+60