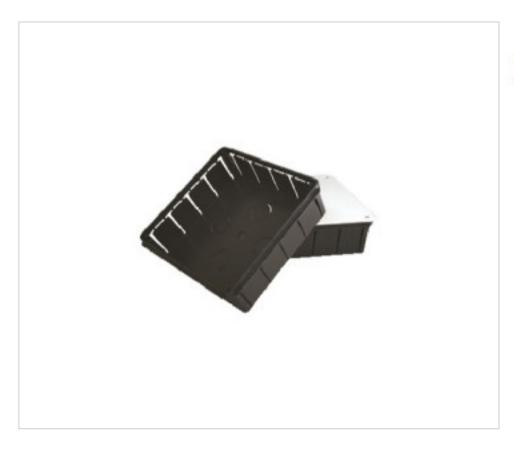

# 200x200x65mm junction box cover with screws

April 05th, 2025, 08:02

### **DESCRIPTION**

Junction box cover for replacement.

## 200x200x65mm junction box cover with screws

### **OTHER FEATURES**

Length (mm): 200 Width (mm): 200

High (mm): 65