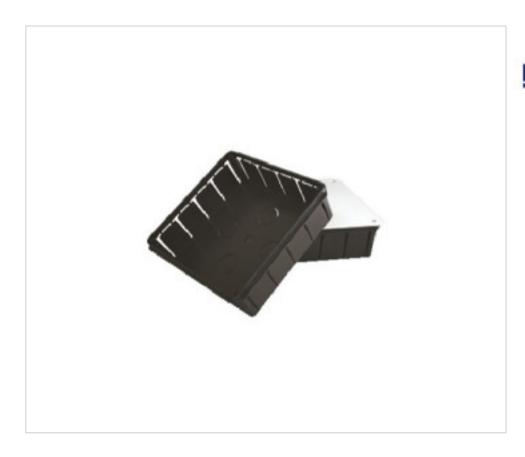

# 200x200x65mm junction box with screws

January 21st, 2025, 15:11

# 200x200x65mm junction box with screws

# **DESCRIPTION**

Made of thermoplastic material free of halogens. To embed in non-combustible walls, ceilings or floors

# **OTHER FEATURES**

Length (mm): 200 Width (mm): 200

High (mm): 65 Room Temperature (°C): -5~+60