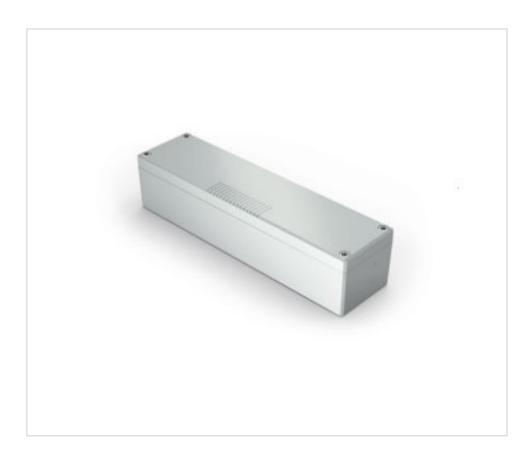

# 230Vac-24Vdc 150W power supply waterproof plastic box IP55 LB-150/PS

April 04th, 2025, 17:16

## 15LB150PS

230Vac-24Vdc 150W power supply waterproof plastic box IP55 LB-150/PS

#### **OTHER FEATURES**

Length (mm): 310 High (mm): 80 Voltage Out (Vdc): 24 Room Temperature (°C): -20~+55 Width (mm): 70 Voltage In (Vac): 230 Power (W): 150 Ingress Protection: IP55