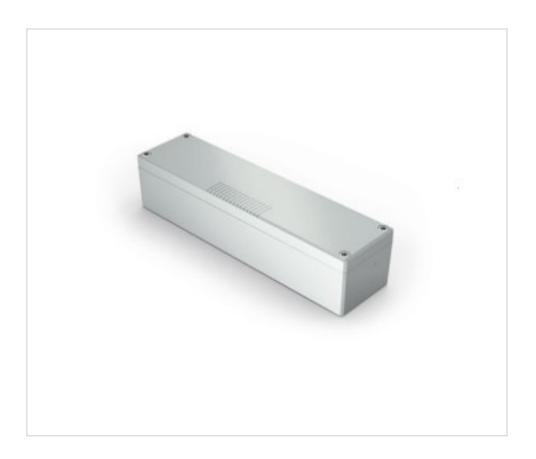

# 230Vac-24Vdc 50W power supply waterproof plastic box IP55 LB-50/PS

April 04th, 2025, 17:16

# 230Vac-24Vdc 50W power supply waterproof plastic box IP55 LB-50/PS

### **OTHER FEATURES**

Length (mm): 310 Width (mm): 70

High (mm): 80 Voltage In (Vac): 230

Voltage Out (Vdc): 24 Power (W): 50

Room Temperature (°C): -20~+55 Ingress Protection: IP55