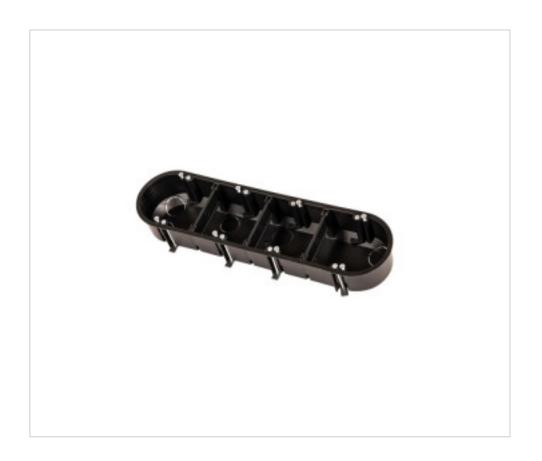

# 290x76x45mm mechanism housing with metal claws for hollow partitions

December 22nd, 2024, 03:52

#### SK08940A

290x76x45mm mechanism housing with metal claws for hollow partitions