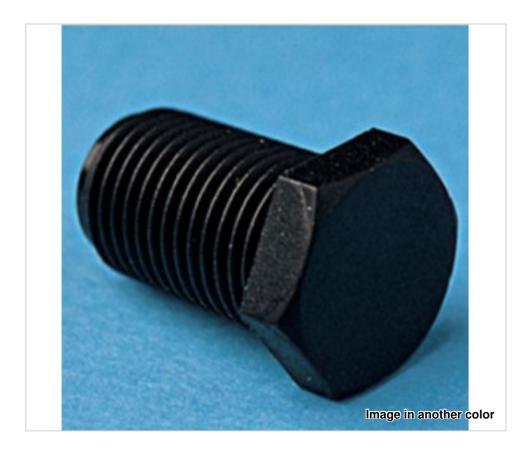

# 5016/0/10/16 Threaded screw hexagonal head Nylon66- RV white

April 05th, 2025, 17:08

# 5016/0/10/16 Threaded screw hexagonal head Nylon66- RV white

#### **TECHNICAL SPECIFICATIONS**

Weight: 1 Grams Packging: Bag 1000 Units

**NOTES** 

Internal diameter 7mm, threaded M10x1

**OTHER FEATURES** 

Length (mm): 10 Diameter (mm): 12

Colour: White

**DOCUMENTS** 