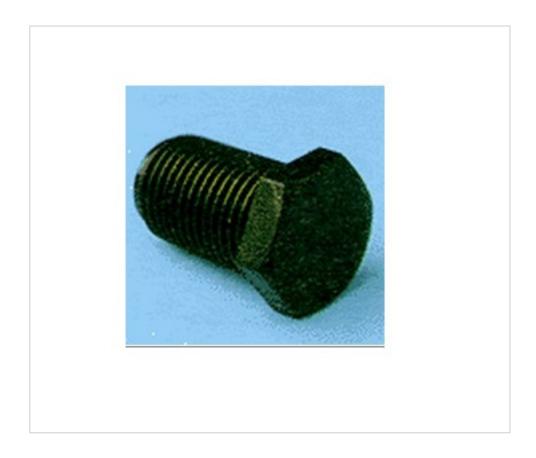

# 5016/0/10/26 Threaded screw hexagonal head Nylon66- RV black

April 05th, 2025, 01:50

## 5016/0/10/26 Threaded screw hexagonal head Nylon66- RV black

#### **TECHNICAL SPECIFICATIONS**

Weight: 1 Grams Packging: Bag 1000 Units

**NOTES** 

internal diameter 7mm, screwed M10x1

**OTHER FEATURES** 

Length (mm): 13 Diameter (mm): 12

Colour: Black