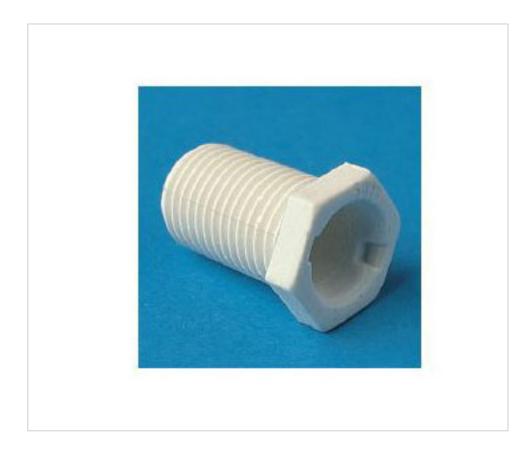

# 5016/10///16 Threaded screw hexagonal head Nylon66-RV white

April 05th, 2025, 10:13

# 5016/10///16 Threaded screw hexagonal head Nylon66-RV white

#### **TECHNICAL SPECIFICATIONS**

Packging: Bag 1000 Units Weight: 1 Grams

**NOTES** 

Internal diameter 7mm, threaded M10x1

**OTHER FEATURES** 

Length (mm): 13 Diameter (mm): 12

Colour: White

**DOCUMENTS** 