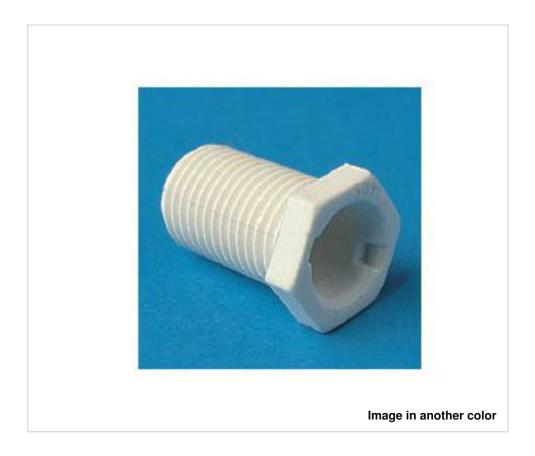

# 5016/15///26 Threaded screw hexagonal head Nylon66-RV black

March 04th, 2025, 05:43

# 5016/15///26 Threaded screw hexagonal head Nylon66-RV black

#### **TECHNICAL SPECIFICATIONS**

Weight: 1 Grams Packging: Bag 1000 Units

**NOTES** 

Internal diameter 7mm, threaded M10x1

**OTHER FEATURES** 

Length (mm): 18 Diameter (mm): 12

Colour: Black

**DOCUMENTS** 