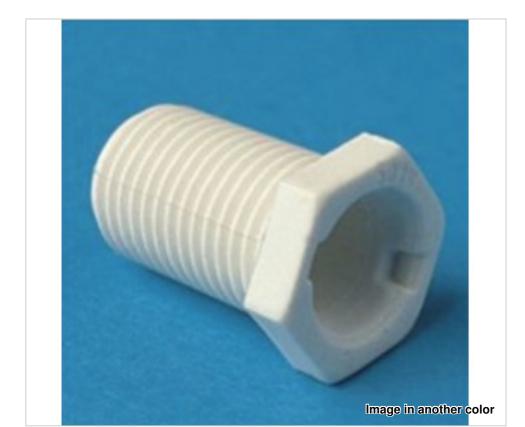

# 5016/20 /// 26 Hexagon head threaded screw Nylon66-RV Black

April 06th, 2025, 00:41

# 5016/20 /// 26 Hexagon head threaded screw Nylon66-RV Black

#### **TECHNICAL SPECIFICATIONS**

Weight: 1 Grams Packging: Bag 1000 Units

**NOTES** 

7 mm internal diameter, threaded M10x1

**OTHER FEATURES** 

Length (mm): 23 Diameter (mm): 12

Colour: Black

**DOCUMENTS** 

5016/20 /// 26 Hexagon head threaded screw Nylon66-RV Black