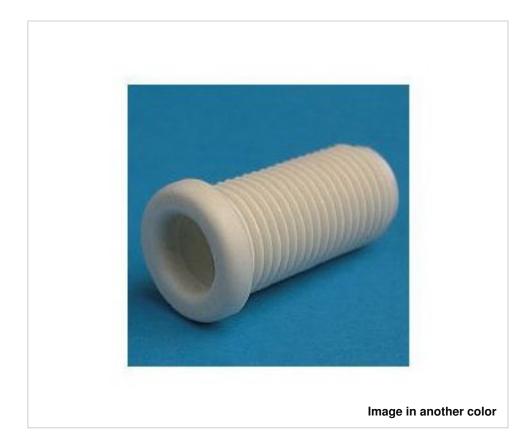

# 5016/3/15/26 Threaded screw round head Nylon66-RV black

April 04th, 2025, 11:54

# 5016/3/15/26 Threaded screw round head Nylon66-RV black

#### **TECHNICAL SPECIFICATIONS**

Weight: 1 Grams Packging: Bag 1000 Units

**NOTES** 

Internal diameter 7mm, threaded M10x1

**OTHER FEATURES** 

Length (mm): 17,5 Diameter (mm): 12

Colour: Black

**DOCUMENTS** 