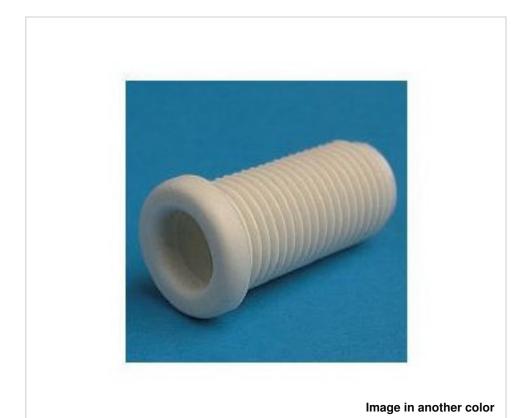

# 5016/3/20/26 Threaded screw round head Nylon66-RV black

April 04th, 2025, 00:03

# 5016/3/20/26 Threaded screw round head Nylon66-RV black

#### **TECHNICAL SPECIFICATIONS**

Weight: 1 Grams Packging: Bag 1000 Units

**NOTES** 

Internal diameter 7mm, threaded M10x1

**OTHER FEATURES** 

Length (mm): 22,5 Diameter (mm): 12

Colour: Black

**DOCUMENTS**