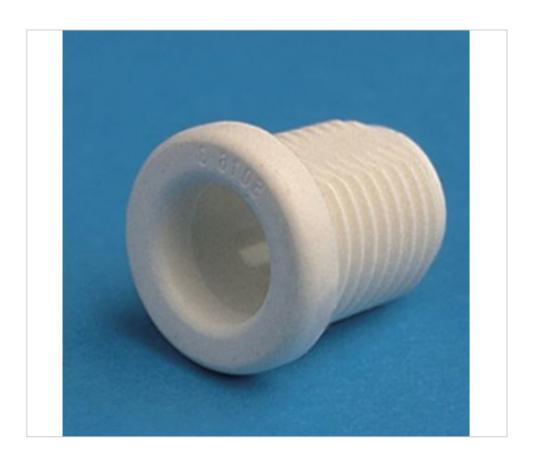

# 5016/3/210/16 threaded screw head Nylon 66-round RV White

April 06th, 2025, 00:48

# 5016/3/210/16 threaded screw head Nylon 66-round RV White

#### **TECHNICAL SPECIFICATIONS**

Weight: 1 Grams Packging: Bag 1000 Units

**NOTES** 

7 mm internal diameter, threaded M10x1

**OTHER FEATURES** 

Length (mm): 12,5 Diameter (mm): 12

Colour: White

**DOCUMENTS**