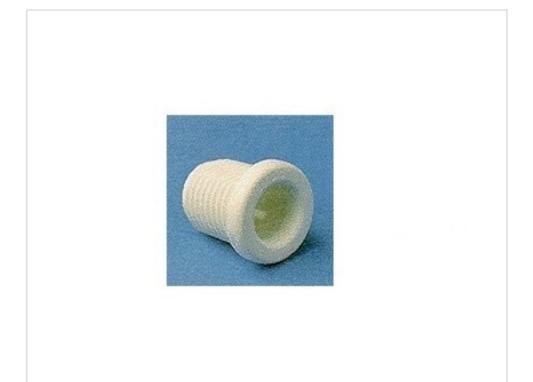

# 5016/3/210/26 threaded screw head Nylon 66-round RV black

April 06th, 2025, 00:44

# 5016/3/210/26 threaded screw head Nylon 66-round RV black

#### **TECHNICAL SPECIFICATIONS**

Packging: Bag 1000 Units Weight: 1 Grams

**NOTES** 

7 mm internal diameter, threaded M10x1

**OTHER FEATURES** 

Length (mm): 12,5 Diameter (mm): 12

Colour: Black

**DOCUMENTS** 

5016/3/210/26 threaded screw head Nylon 66-round RV black