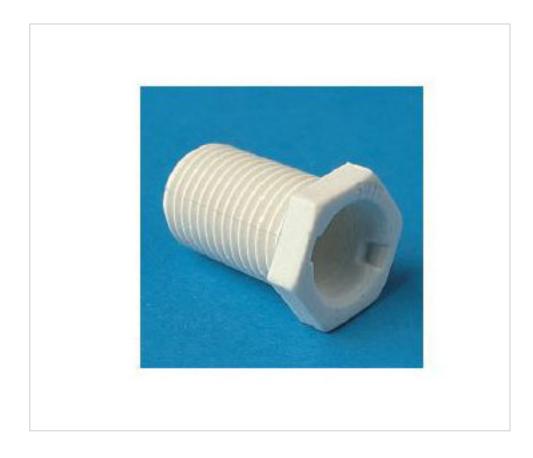

# 5016/7////16 Threaded screw hexagonal head Nylon66- RV white

April 05th, 2025, 07:38

# 5016/7////16 Threaded screw hexagonal head Nylon66- RV white

#### **TECHNICAL SPECIFICATIONS**

Weight: 1 Grams Packging: Bag 1000 Units

**NOTES** 

Internal diameter 7mm, threaded M10x1

**OTHER FEATURES** 

Length (mm): 10 Diameter (mm): 12

Colour: White

**DOCUMENTS** 