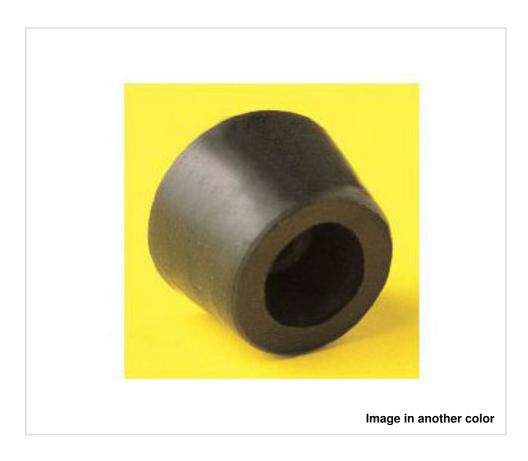

# 5018/13///15 Foot Nylon66 white

## 5018/13///15 Foot Nylon66 white

#### **TECHNICAL SPECIFICATIONS**

Weight: 1 Grams Packging: Bag 1000 Units

**NOTES** 

Internal diameter 3,5mm

**OTHER FEATURES** 

Length (mm): 10 Diameter (mm): 11

Colour: White

**DOCUMENTS** 

5018/13///15 Foot Nylon66 white