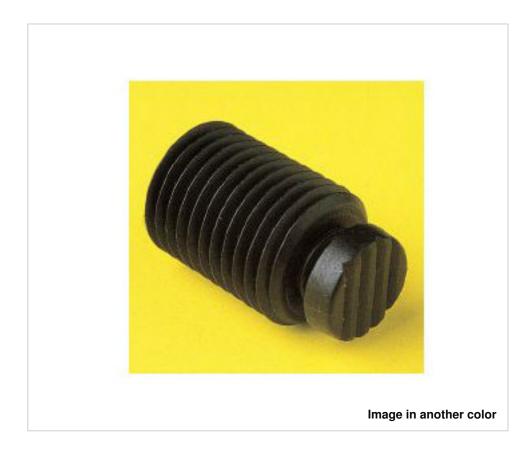

# 5019/14///16 Threaded grub for cable-clamp Nylon66-RV white

April 04th, 2025, 00:16

# 5019/14///16 Threaded grub for cable-clamp Nylon66-RV white

### **NOTES**

17.5 mm threaded M14x1, 5. Tightening with wrench, hexagonal 8mm