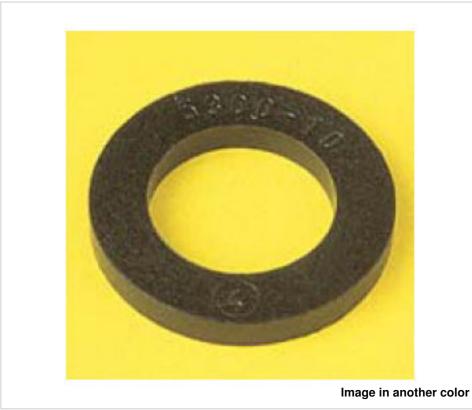

# 5036/5/1/06 Washer Nylon66-RV neutral

April 04th, 2025, 11:56

# 5036/5/1/06 Washer Nylon66-RV neutral

#### **TECHNICAL SPECIFICATIONS**

Weight: 0 Grams Packging: Bag 1000 Units

**NOTES** 

Internal diameter 5mm

**OTHER FEATURES** 

Width (mm): 1 Diameter (mm): 14

Colour: Neutral

**DOCUMENTS** 

5036/5/1/06 Washer Nylon66-RV neutral