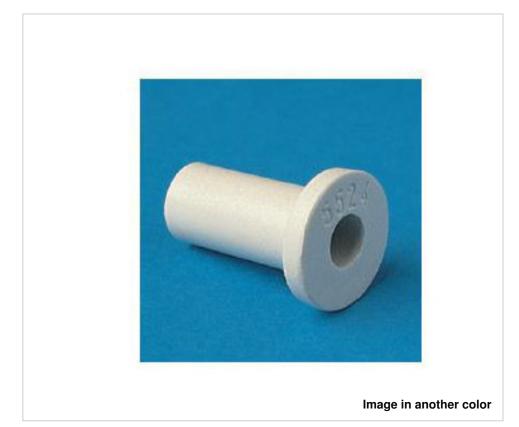

### 16503704

# 5037/////20 Cable gland Polyethylene black

# **TECHNICAL SPECIFICATIONS**

Weight: 0 Grams

Packging: Bag 1000 Units

### NOTES

Indicated as insulation for cable. Internal diameter 5.6 mm

### **OTHER FEATURES**

Length (mm): 10

Diameter (mm): 7

Colour: Black