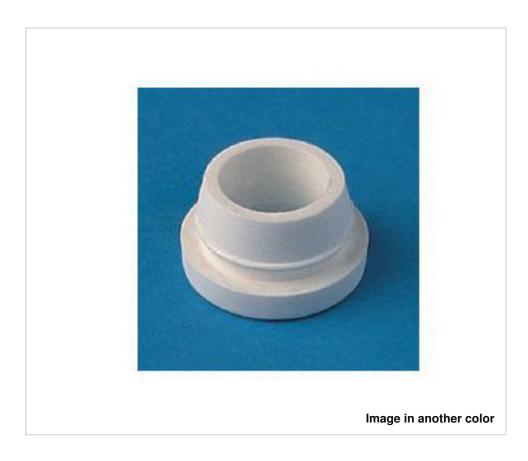

# 5038/////20 Cable gland Polyethylene black

## 5038/////20 Cable gland Polyethylene black

#### **TECHNICAL SPECIFICATIONS**

Weight: 0 Grams Packging: Bag 1000 Units

**NOTES** 

Indicated as insulation for cable. Internal diameter 6,2 mm

**OTHER FEATURES** 

Length (mm): 8 Diameter (mm): 11

Colour: Black