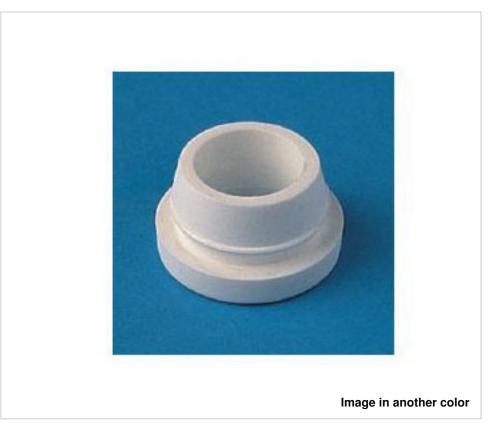

# 5038/////40 Cable gland Polyethylene gold

April 05th, 2025, 07:56

## 5038/////40 Cable gland Polyethylene gold

### **TECHNICAL SPECIFICATIONS**

Weight: 0 Grams

Packging: Bag 1000 Units

### NOTES

Indicated as insulation for cable. Internal diameter 6,2 mm

### **OTHER FEATURES**

Length (mm): 8

Diameter (mm): 11

#### Colour: Gold