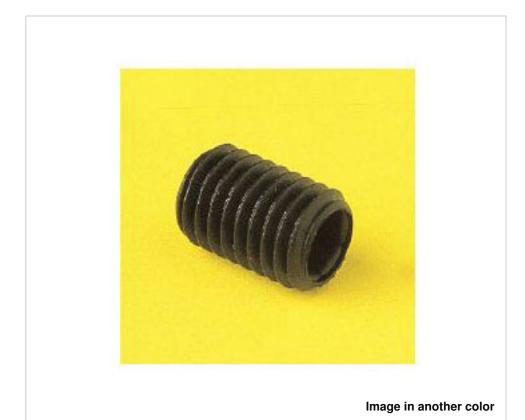

# 5068/03/15/15 Screw threaded Nylon66 white

April 04th, 2025, 00:13

# 5068/03/15/15 Screw threaded Nylon66 white

#### **TECHNICAL SPECIFICATIONS**

Weight: 0 Grams Packging: Bag 1000 Units

**NOTES** 

Threaded 15mm M6x1 tightening with hexagonal key 3mm

**OTHER FEATURES** 

Length (mm): 15 Colour: White

**DOCUMENTS** 

5068/03/15/15 Screw threaded Nylon66 white