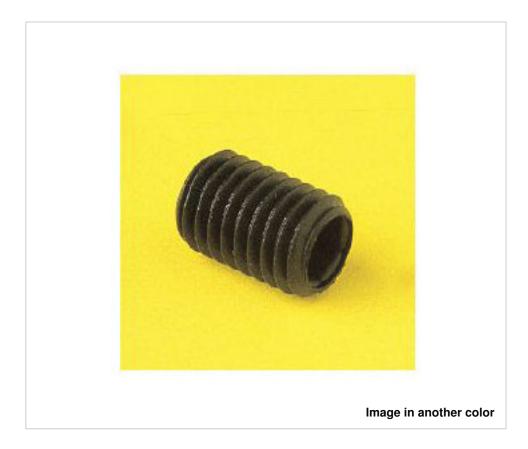

# 5068/03/15/25 threaded screw Nylon66 black

April 04th, 2025, 23:14

# 5068/03/15/25 threaded screw Nylon66 black

#### **TECHNICAL SPECIFICATIONS**

Weight: 0 Grams Packging: Bag 1000 Units

**NOTES** 

Threaded 15mm M6x1 tightening with hexagonal key 3mm

**OTHER FEATURES** 

Length (mm): 15 Colour: Black

**DOCUMENTS** 

5068/03/15/25 threaded screw Nylon66 black