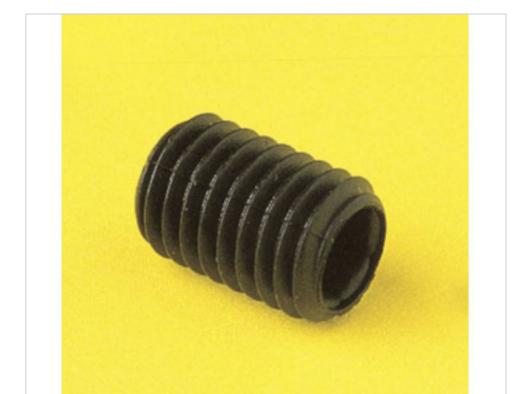

# 5068/03/6/29 Black Acetal Threaded Screw

April 05th, 2025, 05:21

# 5068/03/6/29 Black Acetal Threaded Screw

#### **NOTES**

Threaded 6mm M6x1 tightening with hexagonal key 3mm

## **OTHER FEATURES**

Length (mm): 6 Colour: Black