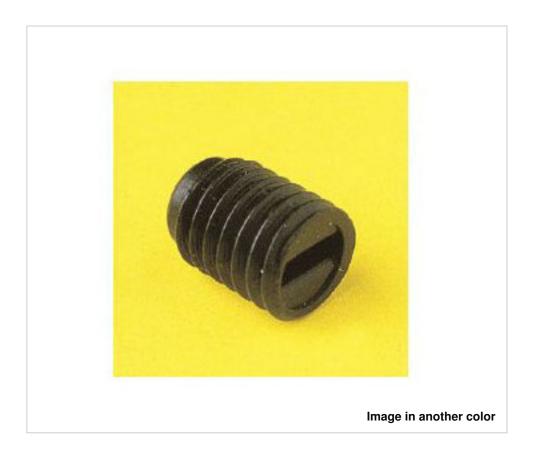

# 5074/4/6//15 Threaded grub Nylon66 white

April 05th, 2025, 08:50

# 5074/4/6//15 Threaded grub Nylon66 white

#### **TECHNICAL SPECIFICATIONS**

Packging: Bag 1000 Units Weight: 0 Grams

**NOTES** 

Threaded 6mm M4x0,7

**OTHER FEATURES** 

Length (mm): 6 Colour: White