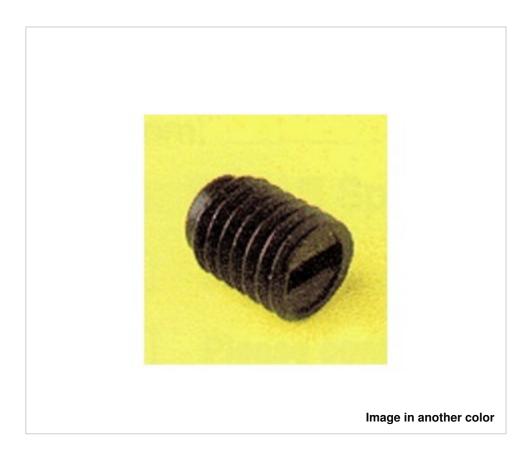

# 5074/4/8/025 Threaded grub PPS-RV Neutral

April 06th, 2025, 01:56

## 5074/4/8/025 Threaded grub PPS-RV Neutral

#### **TECHNICAL SPECIFICATIONS**

Packging: Bag 1000 Units Weight: 0 Grams

**NOTES** 

Threaded 8mm M4x0,7

**OTHER FEATURES** 

Length (mm): 8 Colour: Neutral