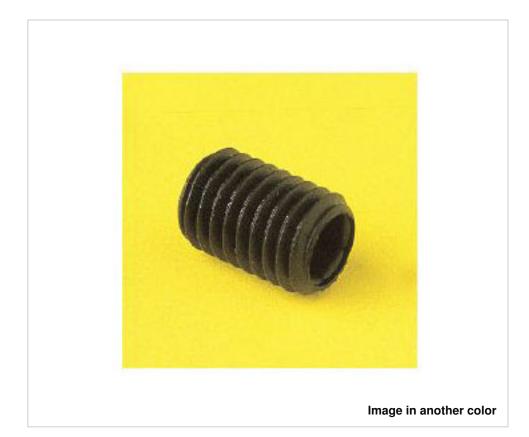

# 5074/416/215 Screw Nylon66 white

April 06th, 2025, 02:53

## 5074/416/215 Screw Nylon66 white

# **TECHNICAL SPECIFICATIONS** Weight: 0 Grams **NOTES** M4x0.7 Tighten with 2mm hex key **OTHER FEATURES** Length (mm): 16 Colour: White