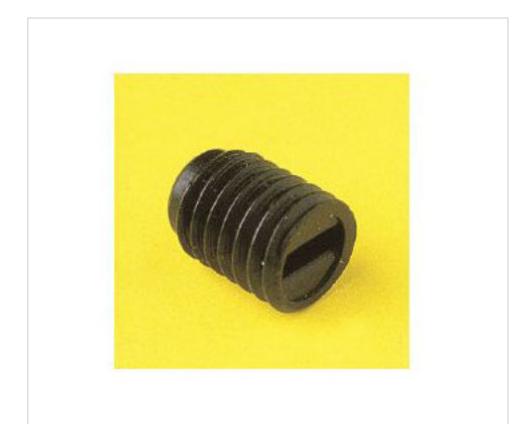

# 5088/11///29 Threaded grub Acetal black

April 06th, 2025, 02:52

# 5088/11///29 Threaded grub Acetal black

#### **TECHNICAL SPECIFICATIONS**

Weight: 0 Grams Packging: Bag 1000 Units

**NOTES** 

Threaded 11mm M8x1,25

**OTHER FEATURES** 

Length (mm): 11 Colour: Black