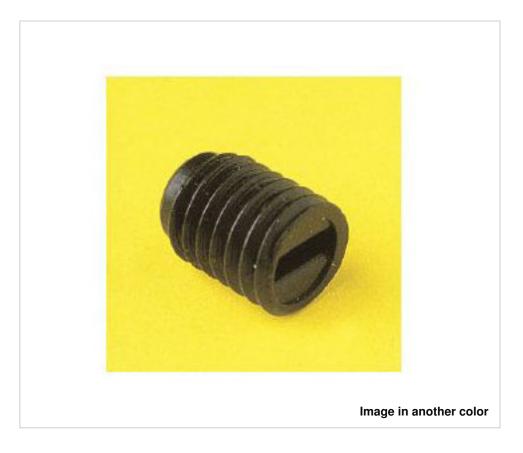

# 5088/////19 Threaded grub Acetal white

April 06th, 2025, 02:53

### 5088/////19 Threaded grub Acetal white

#### **TECHNICAL SPECIFICATIONS**

Weight: 0 Grams Packging: Bag 1000 Units

**NOTES** 

Threaded 8mm M8x1,25

**OTHER FEATURES** 

Length (mm): 8 Colour: White