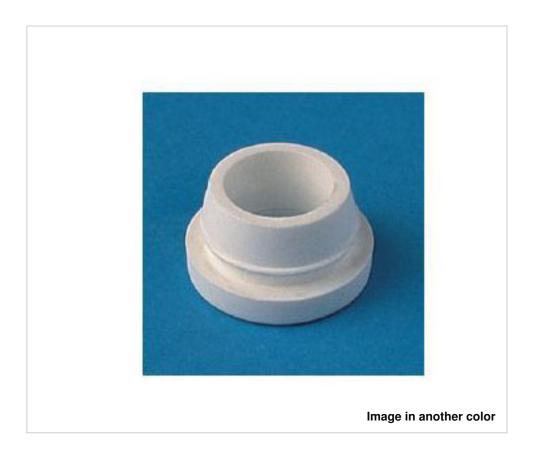

# 5104/////40 Cable gland Polyethylene gold

March 04th, 2025, 05:58

## 5104/////40 Cable gland Polyethylene gold

#### **TECHNICAL SPECIFICATIONS**

Weight: 0 Grams Packging: Bag 1000 Units

**NOTES** 

Indicated as cable insulating, internal diameter 7mm

**OTHER FEATURES** 

Length (mm): 7 Diameter (mm): 12,5

Colour: Gold