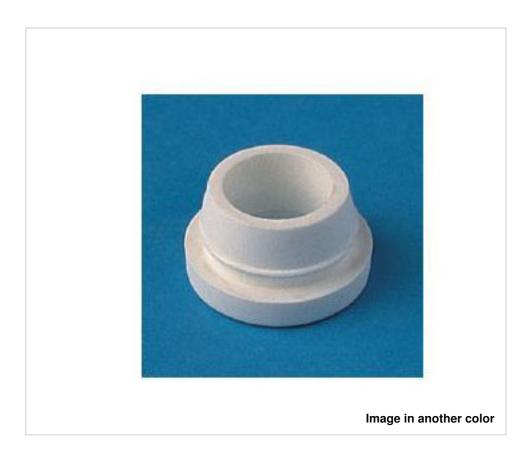

# 5105/////20 Cable gland Polyethylene black

April 06th, 2025, 05:23

## 5105/////20 Cable gland Polyethylene black

#### **TECHNICAL SPECIFICATIONS**

Weight: 0 Grams Packging: Bag 1000 Units

**NOTES** 

Indicated as cable insulating, internal diameter 5,2mm

**OTHER FEATURES** 

Length (mm): 6 Diameter (mm): 9,5

Colour: Black